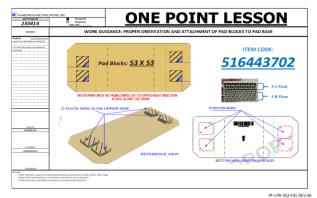

## PROPER ATTACHMENT OF BLOCKS TO PAD BASE

ATTENDANCE FOR THE INIVERTED BLOCKS ATTACHMENT

PF-LPR-052-F01 REV.00

| ATTENDANCE FOR THE    | INVERTED BLOCKS | ATTACHIVIENT |              |  |
|-----------------------|-----------------|--------------|--------------|--|
| KANE                  | PACKAGE         | PHILIPP      | INE INC.     |  |
| ATI                   | TENDAN          | CE SHE       | T            |  |
| Submitted by: MHJ/170 |                 | Date:        | 97071 230711 |  |
| ACTIVITY OF ENTINE    | Attende         |              |              |  |
| FIRST NAME            | LAST NAME       | DIV. / DEPT. | SIGNATURE    |  |
| 1 MA-HANN             | INTRA.          | PROD -       | Marina       |  |
| 2 Catherine           | 1 leinez-       | Pard-        | <b>D</b>     |  |
| 3 Unica               | patalle         | Trod         | 44           |  |
| - manufacture         | Deute           |              | D. Miles     |  |
| 4 JUBERT              | REYES           | - Cast       |              |  |