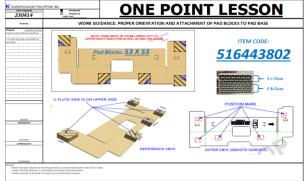

## PROPER ATTACHMENT OF BLOCKS TO PAD BASE

ATTENDANCE FOR THE INIVERTED BLOCKS ATTACHMENT

PF-LPR-052-F01 REV.00

| ATTENDANCE FOR THE    | INVERTED BLOCKS | ATTACHIVIENT |              |  |
|-----------------------|-----------------|--------------|--------------|--|
| KANE                  | PACKAGE         | PHILIPP      | INE INC.     |  |
| ATI                   | TENDAN          | CE SHE       | T            |  |
| Submitted by: MHJ/170 |                 | Date:        | 97071 230711 |  |
| ACTIVITY OF ENTINE    | Attende         |              |              |  |
| FIRST NAME            | LAST NAME       | DIV. / DEPT. | SIGNATURE    |  |
| 1 MA-HANN             | INTRA.          | PROD -       | Marina       |  |
| 2 Catherine           | 1 leinez-       | Pard-        | <b>D</b>     |  |
| 3 Unica               | patalle         | Trod         | 44           |  |
| - manufacture         | Deute           |              | D. Miles     |  |
| 4 JUBERT              | REYES           | - Cast       |              |  |